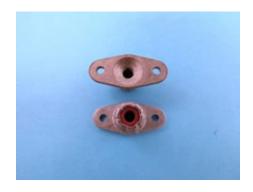

## 2 Lug Countersunk 100 degrees – Fiber Nylon Insert

| Thread Size | Part Number                         | Alternate PN |
|-------------|-------------------------------------|--------------|
| #8-32       | AN373F832A or 22A38-82              | 22NA38-82    |
| #8-32       | 22A38-82BC (has C/Sunk Rivet Holes) | 22NA38-82BC  |
| #10-32      | AN373F1032A or 22A38-02             | 22NA38-02    |